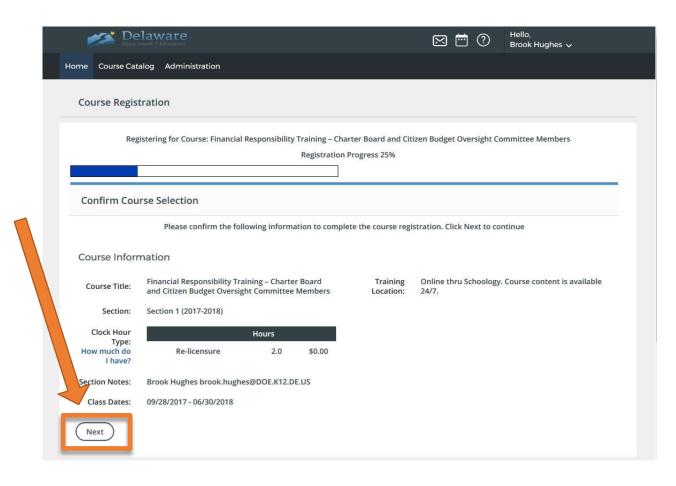

On the Course Registration screen, click on the "Next" button:

You are now registered for the course. Click on the "Go To Course" button to launch Schoology and complete the course.

|  |                                                                                                               |                                                           | ⊠ ⊡ 0                              | Hello,<br>Brook Hughes 🗸 |  |  |  |
|--|---------------------------------------------------------------------------------------------------------------|-----------------------------------------------------------|------------------------------------|--------------------------|--|--|--|
|  | Home Course Catalog Administration                                                                            |                                                           |                                    |                          |  |  |  |
|  | Congratulations<br>Congratulations                                                                            |                                                           |                                    |                          |  |  |  |
|  | Register for Financial Responsibility Training - Charter Board and Citizen Budget Oversight Committee Members |                                                           |                                    |                          |  |  |  |
|  | Congratulations                                                                                               |                                                           |                                    |                          |  |  |  |
|  | You have successfully registered for F<br>Go To Course My Course List                                         | nancial Responsibility Training - Charte<br>Course Search | r Board and Citizen Budget Oversig | t Committee Members      |  |  |  |
|  |                                                                                                               |                                                           |                                    |                          |  |  |  |
|  |                                                                                                               |                                                           |                                    |                          |  |  |  |
|  | powered by<br>performance<br>matters ====                                                                     |                                                           |                                    |                          |  |  |  |
|  | Copyright 2000 - 2017   Performance Matters<br>2017.5.0.413 on PR-DELAWARE-01                                 |                                                           |                                    |                          |  |  |  |
|  |                                                                                                               |                                                           |                                    |                          |  |  |  |
|  |                                                                                                               |                                                           |                                    |                          |  |  |  |
|  |                                                                                                               |                                                           |                                    |                          |  |  |  |