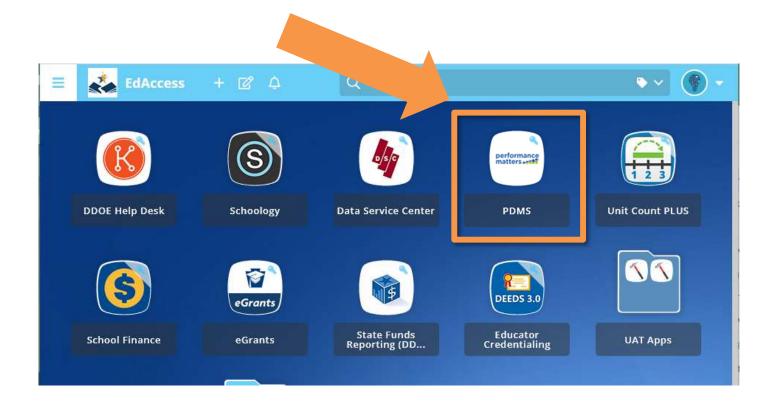

Once logged into your school's Single Sign-On Solution, click on the PDMS link:

**\*Note**- Your ClassLink homepage will look different than above as your access to applications will be limited to those applications approved by your charter school.

The PDMS application will launch in a new tab. Next, search for the Financial Responsibility Training course by clicking in the search box and typing **<u>26379</u>** and clicking the "Search" button.