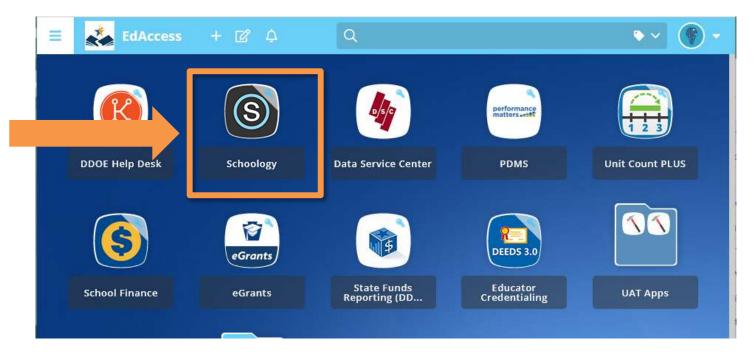

If you leave the course before completing all sections and need to return to Schoology later, login to your Single Sign-On account, then click on the "Schoology" icon to access and finish the course.

**PLEASE NOTE:** Charter board and Charter CBOC members must complete Course # **26379.** Please **do not** register for the **District** Financial Responsibility Training, as it is not the same course and will not fulfill your training requirement.