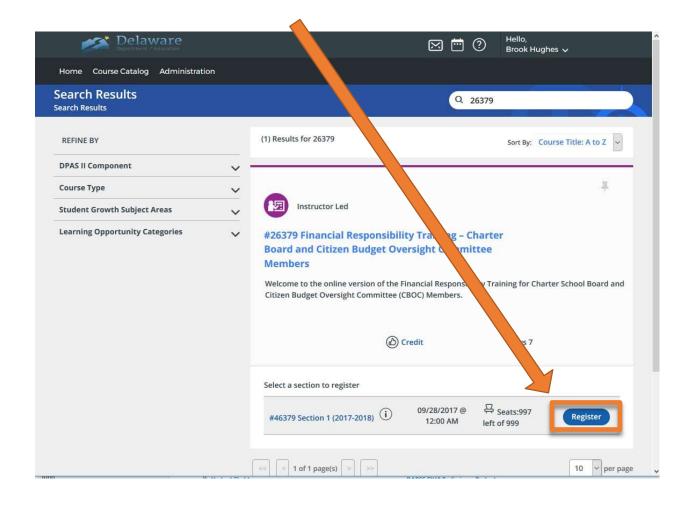

The PDMS application will launch in a new tab. Next, search for the Financial Responsibility Training course by clicking in the search box and typing **<u>26379</u>** and clicking the "Search" button.

**PLEASE NOTE:** It is extremely important that you select the correct course. Please make sure the course number is **<u>26379</u>** and the title of the course is <u>"Financial Responsibility Training – Charter Board and</u> <u>Citizen Budget Oversight Committee Members."</u> If the words "School District" appear in the course name, please return to the search box and type in course number "26379." If you mistakenly take the district version of the course, you will still be required to complete the charter version in order to receive credit for the training. On the Search Results screen, click on the "Register" button to sign up for the class: