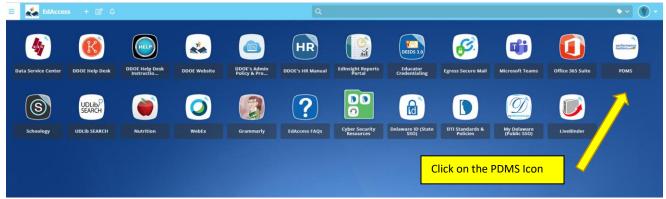

# How do I register for a training course?

1. Log into EdAccess

|                         | View the EdAccess Account Information Page |    |
|-------------------------|--------------------------------------------|----|
| Department or Education | Welcome to EdAccess                        |    |
|                         | Username                                   |    |
|                         | Pessword                                   | ¶€ |
|                         | Sign In                                    |    |
|                         | Help, Lforgot.my.password                  |    |
|                         |                                            |    |
|                         |                                            |    |

#### 2. Click on the **PDMS** icon

If difficulty is experienced with sound, etc., please try a different Internet browser, excluding Internet Explorer. For questions and assistance, please call the Nutrition Programs Office at (302) 857-3356. 3. Search for the desired course title or course number. If you do not have the course or section number, you can also enter "SFSP" "CACFP" or "SNP" and all related courses should appear.