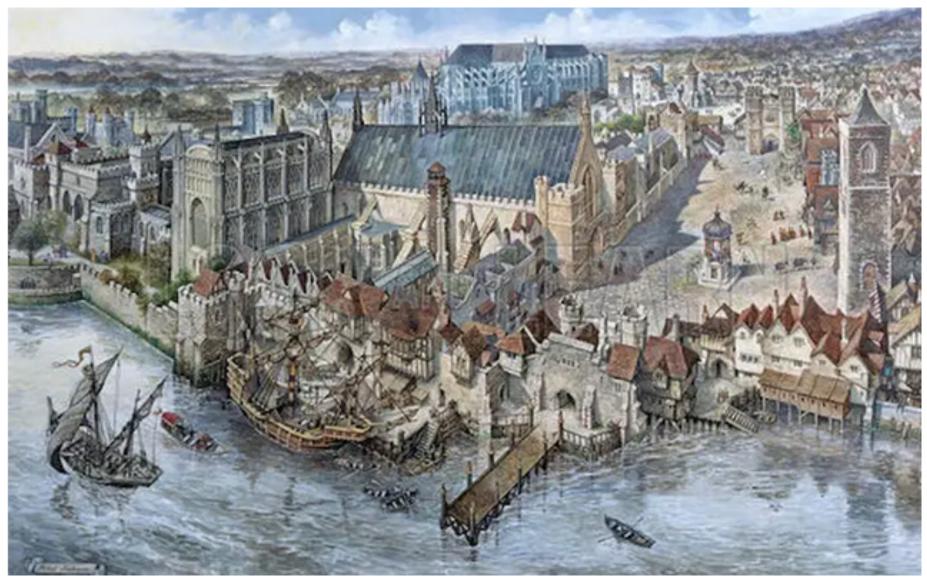

Image 3: Source here

- 1. What are your first impressions as you look at the images of the cities?
- 2. In what ways are they similar?
- 3. Guess which continent the cities were on. Why did you guess this continent?
- 4. Do the images match what you had in mind when you did the warm-up? If not, how do the images differ from what you had in mind?