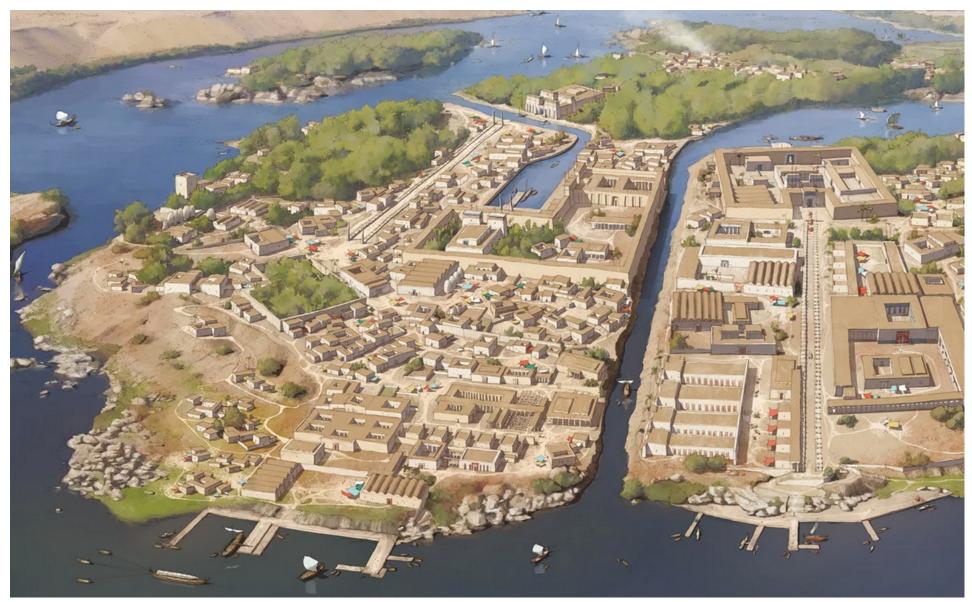

- 1. What are your first impressions as you look at the images of the cities?
- 2. In what ways are they similar?
- 3. Guess which continent the cities were on. Why did you guess this continent?
- 4. Do the images match what you had in mind when you did the warm-up? If not, how do the images differ from what you had in mind?