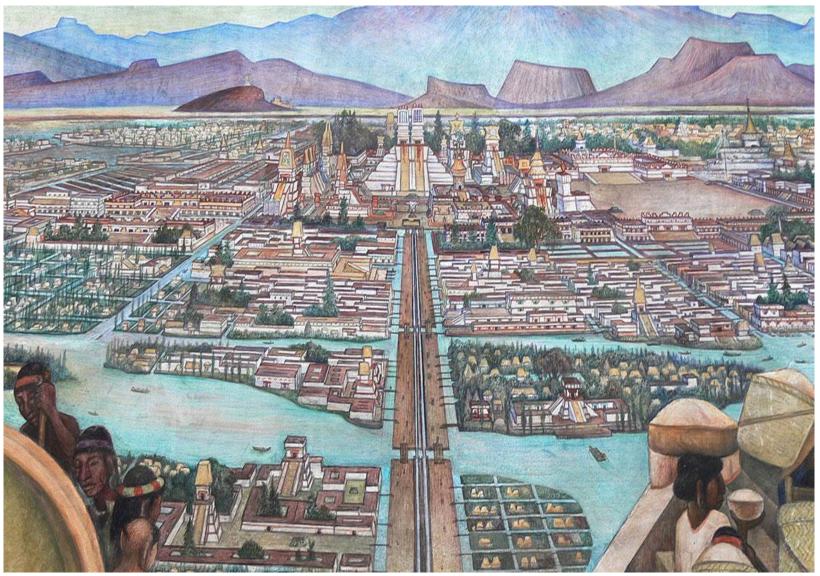

## **Resource 4: Images of Four Cities on Four Continents Before 1491**

Image 1: Source here

- 1. What are your first impressions as you look at the images of the cities?
- 2. In what ways are they similar?
- 3. Guess which continent the cities were on. Why did you guess this continent?
- 4. Do the images match what you had in mind when you did the warm-up? If not, how do the images differ from what you had in mind?