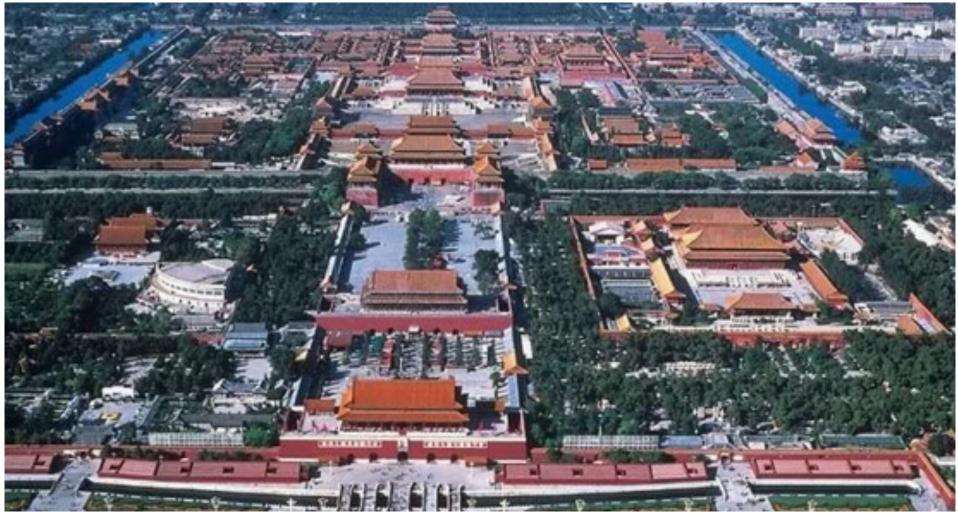

## Image 2: Source here

- 1. What are your first impressions as you look at the images of the cities?
- 2. In what ways are they similar?
- 3. Guess which continent the cities were on. Why did you guess this continent?
- 4. Do the images match what you had in mind when you did the warm-up? If not, how do the images differ from what you had in mind?