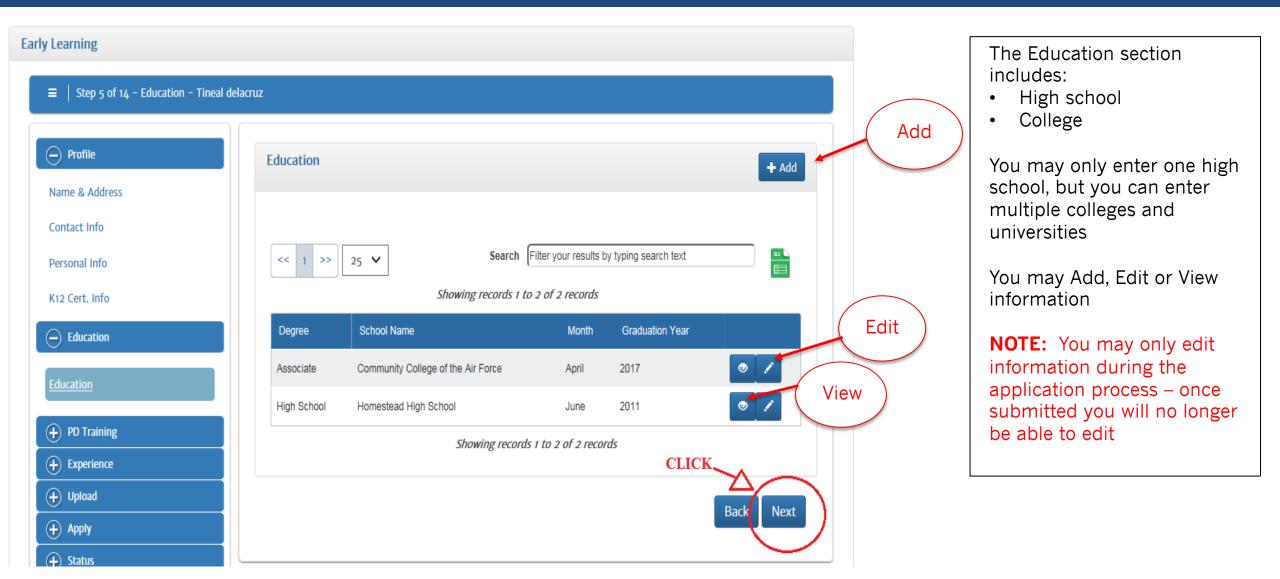

|                     | SSN<br>DOB<br>Gender | ###-##################################             |    | notifications.                                                                                                      |
|                                                                                                                              |                                                                                                                              | Profile Name & Address Contact Info Personal Info K12 Cert. Info |                     |                      | Do you have a Delaware K12 (DEEDs)<br>Certificate? | No | ✓<br>Back Next                                                                                                      |

#### Education



## **PD** Training

| Early Learning                   |                                                                                              |
|----------------------------------|----------------------------------------------------------------------------------------------|
| ≡   Step 6 of 14 - PD Training · |                                                                                              |
| Profile     Education            | Professional Development Training                                                            |
| PD Training PD Training          | 25 ▼ Search Filter your results by typing search text<br>Showing records 1 to 0 of 0 records |
| Experience                       | No records found for the search criteria