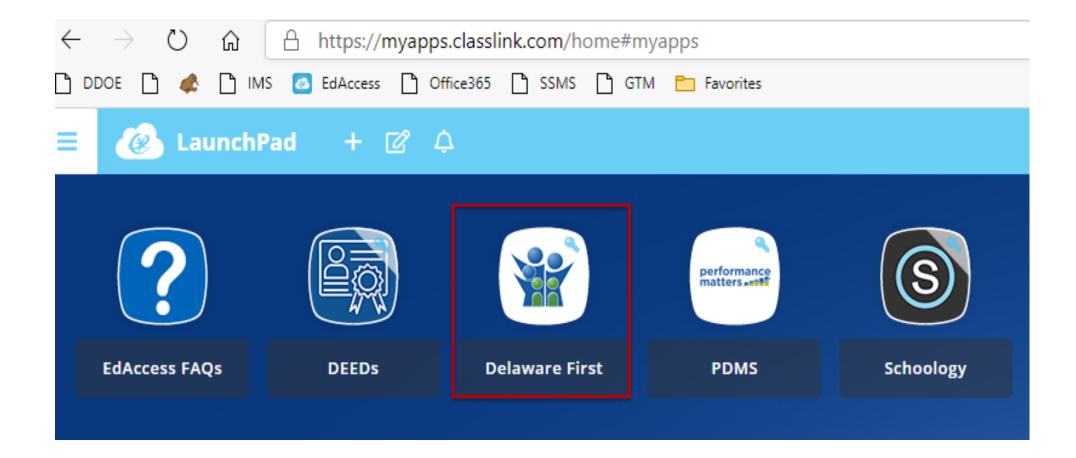

#### **DE First Application Icon**

### **Online Application Home Page**

| Deleware<br>Deleware<br>The Official Website of the First State                                                                                                                                                                                                                                                                                                                                                                                                                                                                 |                      |                                                       |
|---------------------------------------------------------------------------------------------------------------------------------------------------------------------------------------------------------------------------------------------------------------------------------------------------------------------------------------------------------------------------------------------------------------------------------------------------------------------------------------------------------------------------------|----------------------|-------------------------------------------------------|
| Department of Education                                                                                                                                                                                                                                                                                                                                                                                                                                                                                                         | We<br>Early Learning | Icome                                                 |
| <ul> <li>A Home ▲ Profile</li></ul>                                                                                                                                                                                                                                                                                                                                                                                                                                                                                             |                      |                                                       |
| Welcome to the Office of Early Learning. The Office of Early Learning is<br>responsible for the oversight of early childhood and school-age<br>qualification programs, known as Delaware First. Anyone who would<br>like to work in an early childhood licensed facility or a school-age<br>program must hold a qualification certificate from Delaware First. If you<br>have any questions, please contact us at delawarefirst@doe.k12.de.us.<br>To begin the application process, please click on the "Profile" tab<br>above. |                      |                                                       |
| Delaware Department of Education<br>401 Federal Street, Suite 2<br>Dover, DE 19901-3639<br>1-302-735-4000                                                                                                                                                                                                                                                                                                                                                                                                                       |                      | liscrimination Statement<br>Persons with Disabilities |
| Delaware.gov                                                                                                                                                                                                                                                                                                                                                                                                                                                                                                                    |                      |                                                       |